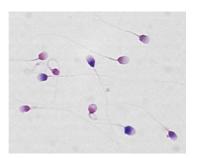

Traditional method. It is hard to distinguish the normal spermatozoa from abnormal spermatozoa.

The method used in our product. The normal spermatozoa are stained pink, while the abnormal spermatozoa are stained hyacinthine. Easy to distinguish.