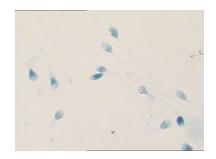

Traditional method. It is hard to distinguish the normal spermatozoa from abnormal spermatozoa.

The method used in our product. The normal spermatozoa are stained pink, while the abnormal spermatozoa are stained hyacinthine. Easy to distinguish.